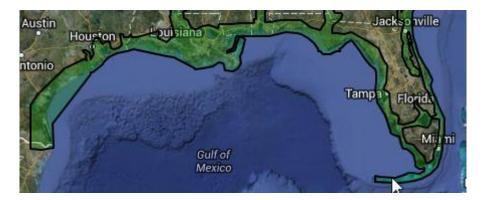

The parts of the coast that are highlighted in green represent the high resolution satellite photo coverage for each region of the US:

## East Coast

MAXSEA

**Gulf of Mexico** 