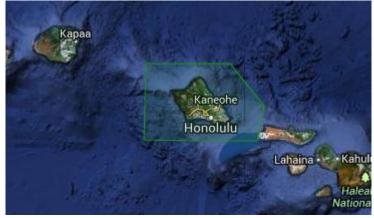

# Alaska (limited high resolution satellite photo coverage available)

MAXSEA

Hawaii: Honolulu

Note: There are no high resolution satellite photos available for restricted areas such as military zones.