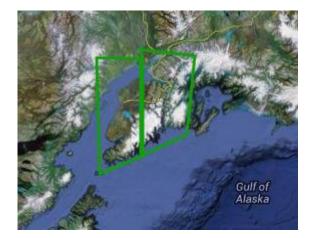

# Alaska (limited high resolution satellite photo coverage available)

MAXSEA

Hawaii: Honolulu

Note: There are no high resolution satellite photos available for restricted areas such as military zones.