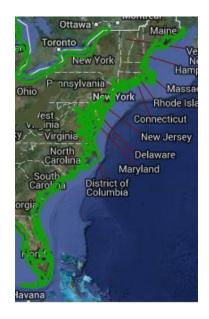

The parts of the coast that are highlighted in green represent the high resolution satellite photo coverage for each region of the US:

## East Coast

MAXSEA

**Gulf of Mexico** 