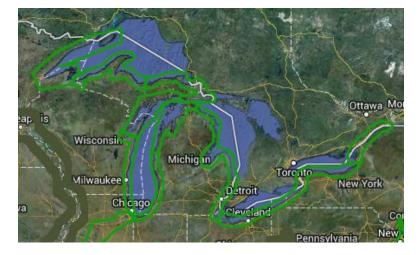

High resolution satellite photos are only available for US coastal waters, and do not cover inland rivers or waterways.

Great Lakes Region: Satellite photos are available for the US part of the Great Lakes. There are no satellite photos available for the Canadian side.

The parts of the coast that are highlighted in green represent the high resolution satellite photo coverage for each region of the US: