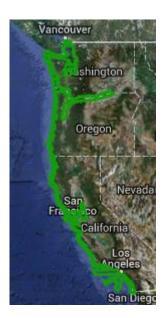

The parts of the coast that are highlighted in green represent the high resolution satellite photo coverage for each region of the US:

## West Coast